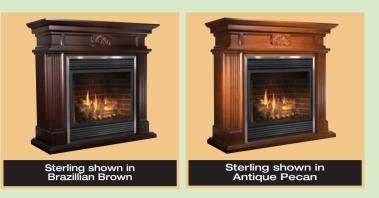

#### Sterling

This traditionally designed cabinet will lend an air of refinement and romance to any room.

- · Strong legs with fluted detail on multiple dimensions (front and side)
- · Hand carved design creates a soft focal point
- · Raised hearth base with distinctive edge profiles
- Available in Antiqued finishes in Glazed Parchment, Brazilian Brown and Antique Pecan
- · Fits 26", 33" and 36" electric or gas fireplaces